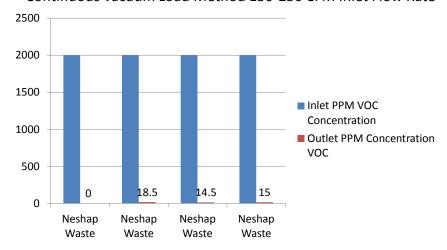

## Single Liquid Scrubber with Vapor Scrub EZ Continuous Vacuum Load Method 150-250 CFM Inlet Flow Rate

Vapor Controls Exceeding Your Expectations Salvation + Yahushua Ha mashiach