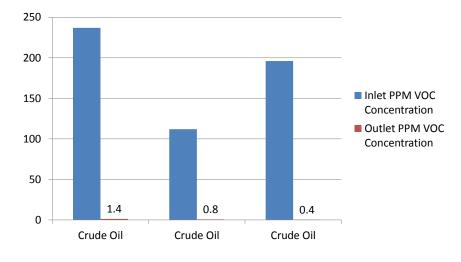

## **EFFICIENCIES**

These are proven results taken in the field over TWO years of service at a large scale refinery.

Single Liquid Scrubber with Vapor Scrub EZ Continuous Vacuum Load Method 150-250 CFM Inlet Flow Rate