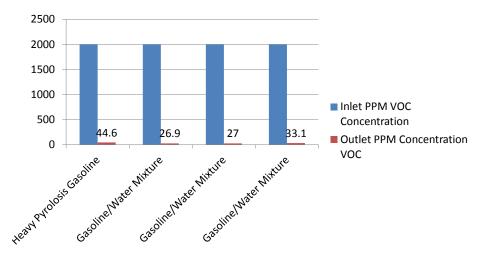

## Single Liquid Scrubber with Vapor Scrub EZ Continuous Vacuum Load Method 150-250 CFM Inlet Flow Rate

Vapor ControlsSalvationExceeding Your Expectations+ Yahushua Ha mashiach